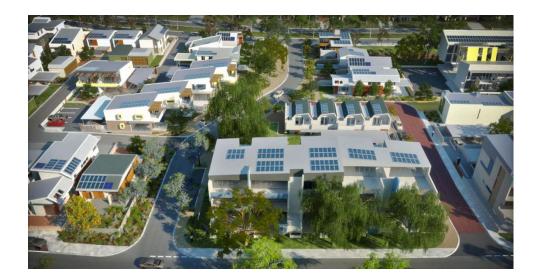

## **Dwelling Typologies**

- 23 detached houses
- 8 townhouses
- 3 apartment buildings (37 units)
- SHAC building (12 studio style apartments)

Gen Y Demonstration Housing Project

- 3 units
- Timber frame
- Carbon neutral LCA
- Shared PV and LiFe batteries
- Shared rainwater (non-potable)