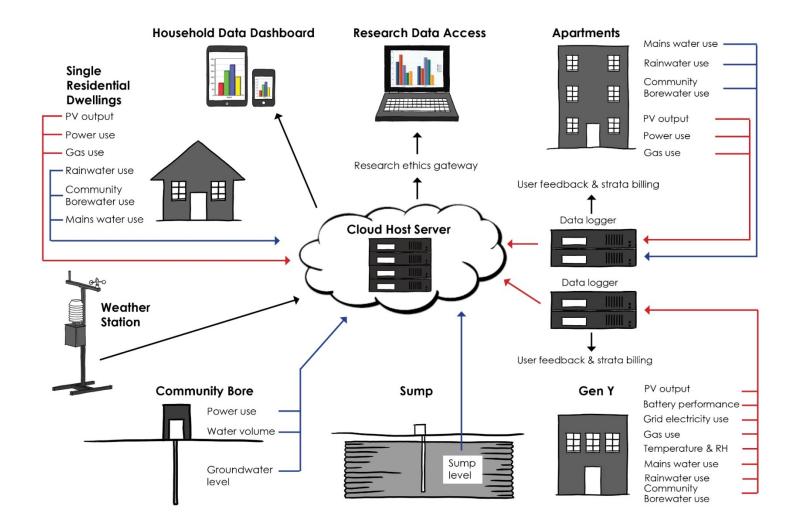

Laboratory

**Research Team:** 

Peter Newman, Josh Byrne, Vanessa Rauland & Tanya Babaeff

Start Date: 1 July 2015 Finish Date: 30 June 2019

**Project Partners:** 

Curtin University LandCorp City of Fremantle Josh Byrne & Associates "Mainstreaming low carbon residential precincts through strategic alignment of objectives and actions"















## **Dwelling Typologies**

- 23 detached houses
- 8 townhouses
- 3 apartment buildings (37 units)
- SHAC building (12 studio style apartments)







Gen Y Demonstration Housing Project

- 3 units
- Timber frame
- Carbon neutral LCA
- Shared PV and LiFe batteries
- Shared rainwater (non-potable)

## Sustainability Framework & Performance Targets



#### ENERGY (GREENHOUSE GAS EMISSIONS)







### Performance Monitoring & End-user Feedback





### RP3009: HIGH PERFORMANCE HOUSING

w: joshshouse.com.aufb: joshshouse10startw: joshshouse10ig: joshshouse10

### RP3033: MAINSTREAMING LOW CARBON PRECINCTS w: landcorp.com.au/innovation/wgv #innovationwgv