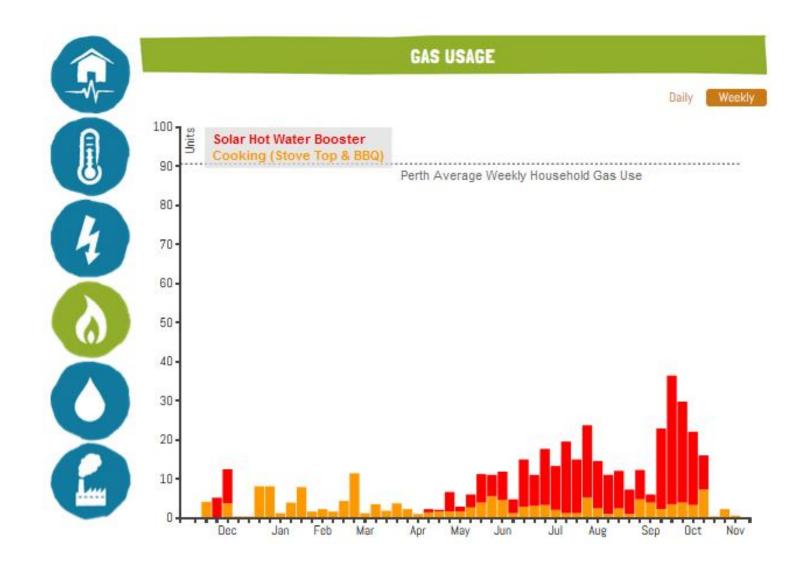

Journey

**Research Team:** Peter Newman, Josh Byrne & Christine Eon

Start Date: 1 June 2013 Finish Date: 30 June 2016

**Project Partners:** Curtin University Josh Byrne & Associates

"High performance housing doesn't have University of South Australia to be expensive or complicated"











### **Communications Plan**







### YEAR 1

Demonstrate that high performance, net zero energy housing is readily available to the volume market via a real-life build.

### YEAR 2

Showcase other examples from around Australia to generate national interest.

### YEAR 3

Investigate the impact of resident behavior vs design on household energy use and carbon emissions.



## Learnings: Performance Monitoring & Data Sharing



joshshouse.com.au/about-the-project/real-time-performance

















## Learnings: Grid Integrated PV-Battery Storage







# RP3033: Mainstreaming Low Carbon Housing Precincts the WGV Living Laboratory

**Research Team:** 

Peter Newman, Josh Byrne, Vanessa Rauland & Tanya Babaeff

Start Date: 1 July 2015 Finish Date: 30 June 2019

**Project Partners:** 

Curtin University LandCorp City of Fremantle Josh Byrne & Associates "Mainstreaming low carbon residential precincts through strategic alignment of objectives and actions"















## **Dwelling Typologies**

- 23 detached houses
- 8 townhouses
- 3 apartment buildings (37 units)
- SHAC building (12 studio style apartments)







Gen Y Demonstration Housing Project

- 3 units
- Timber frame
- Carbon neutral LCA
- Shared PV and LiFe batteries
- Shared rainwater (non-potable)

## Sustainability