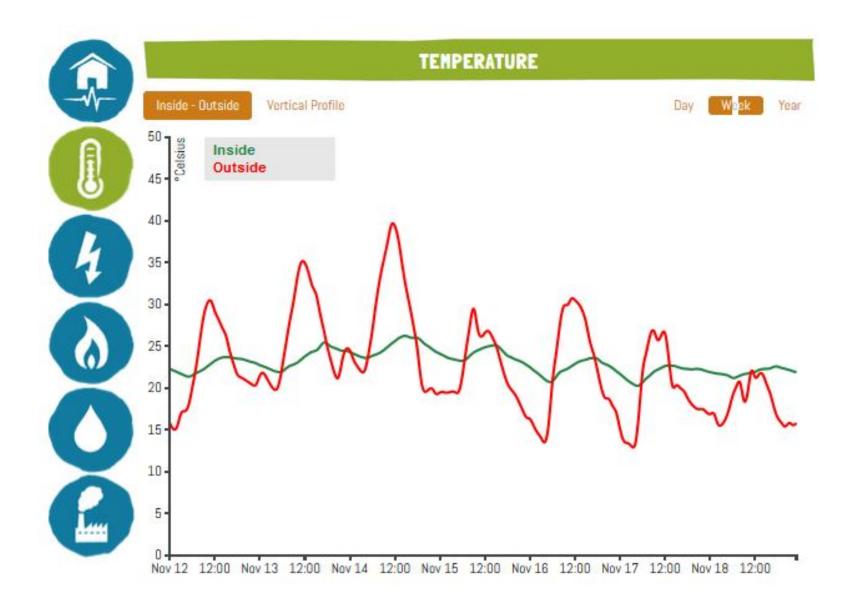

## Learnings: Performance Monitoring & Data Sharing

joshshouse.com.au/about-the-project/real-time-performance