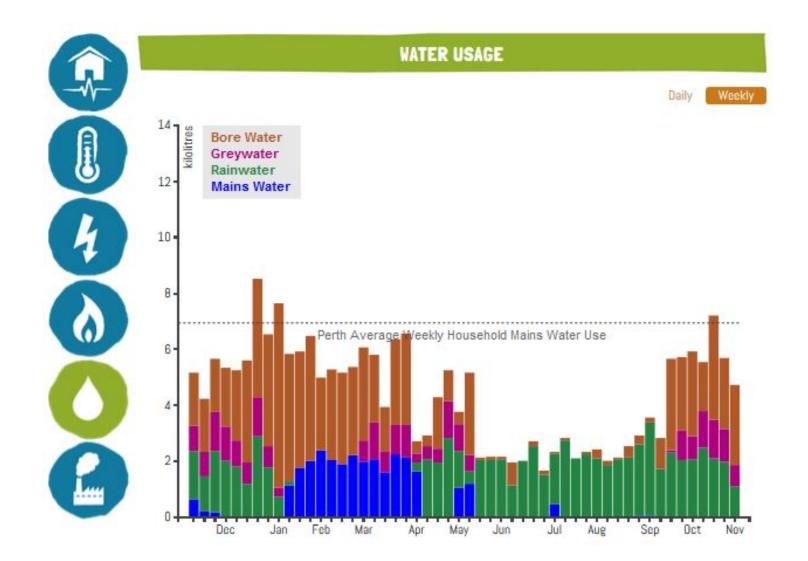

ourney

**Research Team:** Peter Newman, Josh Byrne & Christine Eon

Start Date: 1 June 2013 Finish Date: 30 June 2016

**Project Partners:** Curtin University Josh Byrne & Associates

"High performance housing doesn't have University of South Australia to be expensive or complicated"











### **Communications Plan**







### YEAR 1

Demonstrate that high performance, net zero energy housing is readily available to the volume market via a real-life build.

### YEAR 2

Showcase other examples from around Australia to generate national interest.

### YEAR 3

Investigate the impact of resident behavior vs design on household energy use and carbon emissions.



## Learnings: Performance Monitoring & Data Sharing



joshshouse.com.au/about-the-project/real-time-performance

















## Learnings: Grid Integrated PV-Battery Storage







# RP3033: Mainstreaming Low Carbon Housing Precincts the WGV Living Laboratory

**Research Team:** 

Peter Newman, Josh Byrne, Vanessa Rauland & Tanya Babaeff

Start Date: 1 July 2015 Finish Date: 30 June 2019

**Project Partners:** 

Curtin University LandCorp City of Fremantle Josh Byrne & Associates "Mainstreaming low carbon residential precincts through strategic alignment of objectives and actions"















## **Dwelling Typologies**

- 23 detached houses
- 8 townhouses
- 3 apartment buildings (37 units)
- SHAC building (12 studio style apartments)







Gen Y Demonstration Housing Project

- 3 units
- Timber frame
- Carbon neutral LCA
- Shared PV and LiFe batteries
- Shared rainwater (non-potable)

## Sustainability F