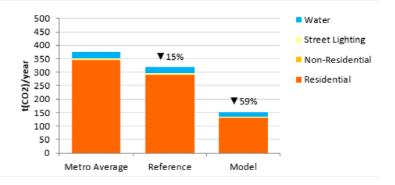

streaming Low Carbon Housing Precincts the WGV Living Laboratory

**Research Team:** 

Peter Newman, Josh Byrne, Vanessa Rauland & Tanya Babaeff

Start Date: 1 July 2015 Finish Date: 30 June 2019

**Project Partners:** 

Curtin University LandCorp City of Fremantle Josh Byrne & Associates "Mainstreaming low carbon residential precincts through strategic alignment of objectives and actions"















## **Dwelling Typologies**

- 23 detached houses
- 8 townhouses
- 3 apartment buildings (37 units)
- SHAC building (12 studio style apartments)







Gen Y Demonstration Housing Project

- 3 units
- Timber frame
- Carbon neutral LCA
- Shared PV and LiFe batteries
- Shared rainwater (non-potable)

## Sustainability Framework & Performance Targets



#### ENERGY (GREENHOUSE GAS EMISSIONS)







### Performance Monitoring & End-user Feedback





### RP3009: HIGH PERFORMANCE HOUSING

w: joshshouse.com.aufb: joshshouse10startw: joshshouse10ig: joshshouse10

### RP3033: MAINSTREAMING LOW CARBON PRECINCTS w: landcorp.com.au/innovation/wgv #innovationwgv