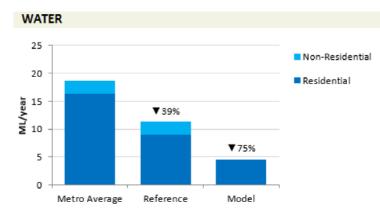

reaming Low Carbon Housing Precincts the WGV Living Laboratory

**Research Team:** 

Peter Newman, Josh Byrne, Vanessa Rauland & Tanya Babaeff

Start Date: 1 July 2015 Finish Date: 30 June 2019

**Project Partners:** 

Curtin University LandCorp City of Fremantle Josh Byrne & Associates "Mainstreaming low carbon residential precincts through strategic alignment of objectives and actions"















## **Dwelling Typologies**

- 23 detached houses
- 8 townhouses
- 3 apartment buildings (37 units)
- SHAC building (12 studio style apartments)







Gen Y Demonstration Housing Project

- 3 units
- Timber frame
- Carbon neutral LCA
- Shared PV and LiFe batteries
- Shared rainwater (non-potable)

## Sustainability Framework & Performance Targets



#### ENERGY (GREENHOUSE GAS EMISSIONS)







### Performance Monitoring & End-user Feedback





### RP3009: HIGH PERFORMANCE HOUSING

w: joshshouse.com.aufb: joshshouse10startw: joshshouse10ig: joshshouse10

### RP3033: MAINSTREAMING LOW CARBON PRECINCTS w: landcorp.com.au/innovation/wgv #innovationwgv